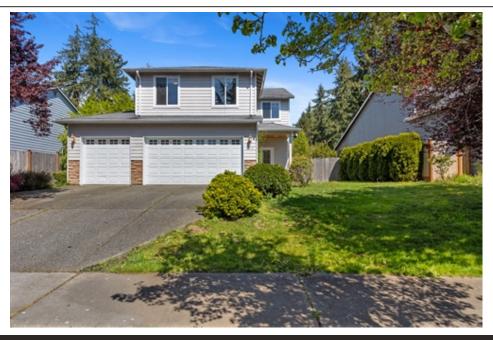

## 6613 29th PI NE, Marysville, WA 98270

- » Beds: 4 | Baths: 2 Full, 1 Half
- » MLS #: 2362871
- » Single Family | 1,920 ft<sup>2</sup> | Lot: 9,148 ft<sup>2</sup>
- » Open floor plan
- » Walk in closet
- » More Info: Home40.IsForSale.com

## \$675,000

Don't miss this stunning 4-bedroom, 2.5-bath home tucked away in a peaceful cul-de-sac, featuring a spacious 3-car garage and a generously sized fully fenced yard—perfect for outdoor enjoyment! Inside find the kitchen equipped with stainless steel appliances, a convenient eating bar, and an adjacent dining area-ideal for entertaining. The inviting living room boasts a gas fireplace, creating a welcoming ambiance. Upstairs, retreat to the primary suite, complete with walk-in closet and private bath. Conveniently located near shopping, schools, freeways, and everyday amenities, this home offers the perfect blend of accessibility and charm. Bonus: Seller is offering a \$5,000 credit toward painting—personalize the space to match your style!