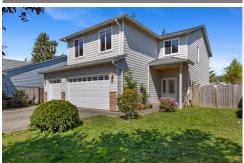

## 6613 29th PI NE, Marysville, WA 98270

- » Beds: 4 | Baths: 2 Full, 1 Half
- » MLS #: 2362871
- » Single Family | 1,920 ft<sup>2</sup> | Lot: 9,148 ft<sup>2</sup>
- » Open floor plan
- » Walk in closet
- » More Info: Home40.IsForSale.com

## \$675,000

Don't miss this stunning 4-bedroom, 2.5-bath home tucked away in a peaceful cul-de-sac, featuring a spacious 3-car garage and a generously sized fully fenced yard—perfect for outdoor enjoyment! Inside find the kitchen equipped with stainless steel appliances, a convenient eating bar, and an adjacent dining area-ideal for entertaining. The inviting living room boasts a gas fireplace, creating a welcoming ambiance. Upstairs, retreat to the primary suite, complete with walk-in closet and private bath. Conveniently located near shopping, schools, freeways, and everyday amenities, this home offers the perfect blend of accessibility and charm. Bonus: Seller is offering a \$5,000 credit toward painting—personalize the space to match your style!